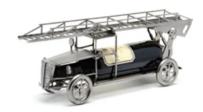

## 730 - Wine Holder "Fire Department"

## Product Description

Wine Holder "Fire Department"

This wine holder is a real gem for car lovers and wine connoisseurs.

The decorative metal sculptures by Hinz & Kunst are elaborately handcrafted with a passion for detail. Every figurine is unique. The sculptures are made from steel and copper, which is bent, cut, welded and brushed to create the desired effect. This extraordinary technique gives their figurines that distinct look.