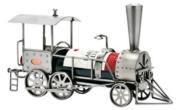

Item no.: 316261 830 - Wine Holder "Locomotive"

Item no.: 316261 shipping weight: 1.20 kg Manufacturer: Hinz & Kunst

## Product Description

Wine Holder "Locomotive" This wine holder is a real gem for rail enthusiasts and wine connoisseurs. This beautiful wine holder in the form of a locomotive is an asset to your home, but is also well suited as a gift.

The decorative metal sculptures by Hinz & Kunst are elaborately handcrafted with a passion for detail. Every figure is unique. The sculptures are made from steel and copper, which is bent, cut, welded and brushed to create the desired effect. This extraordinary technique gives their figurines that distinct look.

Measurements: 40 x 21 x 11 cm
Weight: 1.20 kg