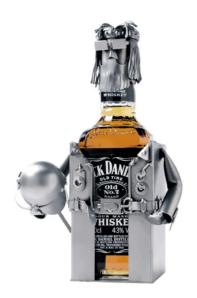

## Item no.: 316277 6060 - Whiskey Bottle Holder "Jacky"

Item no.: 316277 shipping weight: 1.00 kg Manufacturer: Hinz & Kunst

## Product Description

Whiskey Bottle Holder "Jacky" This wine holder is a real gem for bikers and whiskey connoisseurs. This beautiful wine holder in the form of a motorcyclist is an asset to your home, but is also well suited as a gift.

The decorative metal sculptures by Hinz & Kunst are elaborately handcrafted with a passion for detail. Every figure is unique. The sculptures are made from steel and copper, which is bent, cut, welded and brushed to create the desired effect. This extraordinary technique gives their figurines that distinct look.