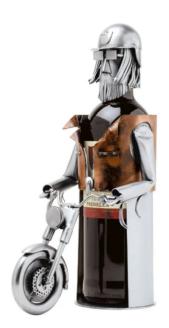

## 6035 - Wine Holder "Biker"

## Product Description

Wine Holder "Biker"This wine holder is a real gem for motorcyclists and wine connoisseurs. This beautiful wine holder in the form of an icornic biker is an asset to your home, but is also well suited as a gift.

The decorative metal sculptures by Hinz & Kunst are elaborately handcrafted with a passion for detail. Every figure is unique. The sculptures are made from steel and copper, which is bent, cut, welded and brushed to create the desired effect. This extraordinary technique gives their figurines that distinct look.