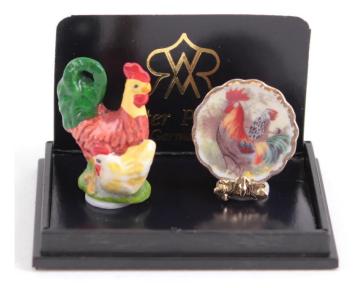

## Decorative Set "Rooster", miniature

Colorful decorative set "Rooster" in the scale of 1:12, consisting of a colorful chicken figurine, as well as a miniature plate with "Rooster" decoration. Reutter is constantly working on rounding off and completing their collection of miniatures. They succeed in inspiring collectors all over the world again and again.