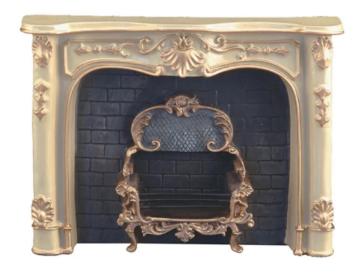

## 1.859/3 - Marble Fireplace, cream white, miniature

## Product Description

Marble Fireplace, cream white, miniature

Cream-colored marble fireplace (scale 1:12) without decoration and accessories. An eye-catcher in every living room.

Reutter is constantly working on rounding off and completing their collection of miniatures. They succeed in inspiring collectors all over the world again and again.