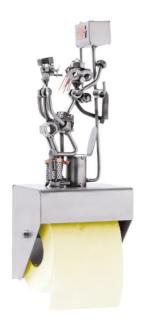

## Toilet Paper Holder "Sexy Toilet"

The toilet paper holder "sexy toilet" from the series "art of living" is a special eye-catcher for your bathroom. This toilet paper holder with a pair of lovers is the ideal gift for everyone, who wants to decorate their home with unique accessories.

The decorative metal sculptures by Hinz & Kunst are elaborately handcrafted with a passion for detail. Every figure is unique. The sculptures are made from steel and copper, which is bent, cut, welded and brushed to create the desired effect. This extraordinary technique gives their figurines that distinct look.

Measurements: 13 x 13 x 35 cm
Weight: 1.40 kg