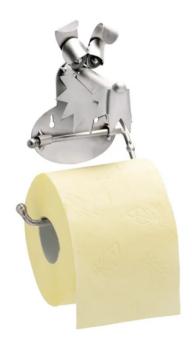

## 911WC - Toilet Paper Holder "Dog"

## Product Description

Toilet Paper Holder "Dog"The toilet paper holder from the series "art of living" is a special eye-catcher for your bathroom. This toilet paper holder with a dog's head is not only an ideal gift for every animal lover, but for everyone who wants to decorate their home with unique accessories.

The decorative metal sculptures by Hinz & Kunst are elaborately handcrafted with a passion for detail. Every figure is unique. The sculptures are made from steel and copper, which is bent, cut, welded and brushed to create the desired effect. This extraordinary technique gives their figurines that distinct look.

- Measurements: 13 x 9 x 24 cmWeight: 0.50 kg