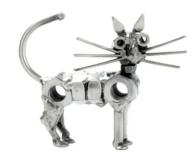

## 524 - Figure "Cat"

## Product Description

Hinz & Kunst - Figure "Cat"This metal figure is the ideal gift for a cat person.

The decorative metal sculptures by Hinz & Kunst are elaborately handcrafted with a passion for detail. Every figure is unique. The sculptures are made from steel and copper, which is bent, cut, welded and brushed to create the desired effect. This extraordinary technique gives their figurines that distinct look.