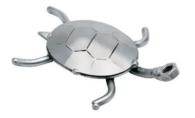

Item no.: 316480 510 - Figure "Turtle"

Item no.: 316480 shipping weight: 0.10 kg Manufacturer: Hinz & Kunst

## Figure "Turtle"

This metal figure is the ideal gift for everyone, who want to gift something special and unique.

The decorative metal sculptures by Hinz & Kunst are elaborately handcrafted with a passion for detail. Every figurine is unique. The sculptures are made from steel and copper, which is bent, cut, welded and brushed to create the desired effect. This extraordinary technique gives their figurines that distinct look.