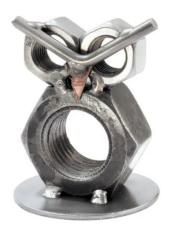

Item no.: 316487 502 - Figure "Big Owl"

Item no.: 316487 shipping weight: 0.40 kg Manufacturer: Hinz & Kunst

## Product Description

Figure "Big Owl"This metal figure is the ideal gift for everyone, who loves owls.

The decorative metal sculptures by Hinz & Kunst are elaborately handcrafted with a passion for detail. Every figure is unique. The sculptures are made from steel and copper, which is bent, cut, welded and brushed to create the desired effect. This extraordinary technique gives their figurines that distinct look.

- Measurements: 6 x 6 x 9 cm
  Weight: 0.35 kg