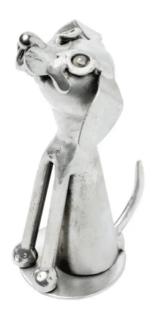

## 530 - Figure "Sitting Dog"

## Product Description

Figure "Sitting Dog"

This metal figure is the ideal gift for everyone, who want to gift something special and unique.

The decorative metal sculptures by Hinz & Kunst are elaborately handcrafted with a passion for detail. Every figurine is unique. The sculptures are made from steel and copper, which is bent, cut, welded and brushed to create the desired effect. This extraordinary technique gives their figurines that distinct look.