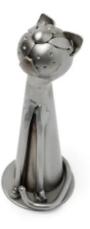

Item no.: 316491 608 - Figure "Sitting Cat"

Item no.: 316491 shipping weight: 0.10 kg Manufacturer: Hinz & Kunst

## Figure "Sitting Cat"

This metal figure is the ideal gift for everyone, who want to gift something special and unique.

The decorative metal sculptures by Hinz & Kunst are elaborately handcrafted with a passion for detail. Every figurine is unique. The sculptures are made from steel and copper, which is bent, cut, welded and brushed to create the desired effect. This extraordinary technique gives their figurines that distinct look.

Measurements: 4 x 3 x 11 cm
Weight: 0.08 kg

Specifications

Scan this QR code to view the product All details, up-to-date prices and availability