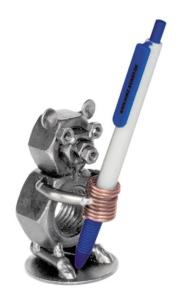

## 517 - Figure "Bear"

## Product Description

This metal figure is the ideal gift for everyone, who want to gift something special and unique.

The decorative metal sculptures by Hinz & Kunst are elaborately handcrafted with a passion for detail. Every figurine is unique. The sculptures are made from steel and copper, which is bent, cut, welded and brushed to create the desired effect. This extraordinary technique gives their figurines that distinct look.

Measurements: 10 x 6 x 6 cmWeight: 0.32 kg

Specifications

Scan this QR code to view the product

All details, up-to-date prices and availability