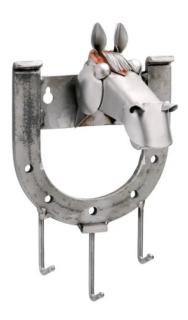

Item no.: 316509 903 - Key Holder "Horse"

Item no.: 316509 shipping weight: 1.50 kg Manufacturer: Hinz & Kunst

## Product Description

Key Holder "Horse" This key holder with a horse's head and horseshoe from the series "art of living" is a special eye-catcher for your home. It is not only an ideal gift for horse lovers but for everyone who wants to decorate their home with unique accessories.

The decorative metal sculptures by Hinz & Kunst are elaborately handcrafted with a passion for detail. Every figure is unique. The sculptures are made from steel and copper, which is bent, cut, welded and brushed to create the desired effect. This extraordinary technique gives their figurines that distinct look.