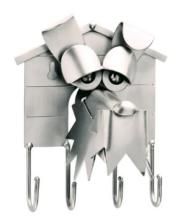

## 902 - Key Holder "Dog"

## Product Description

Key Holder "Dog"This key holder with a dog's head from the series "art of living" is a special eye-catcher for your home. It is not only an ideal gift for dog lovers but for everyone who wants to decorate their home with unique accessories.

The decorative metal sculptures by Hinz & Kunst are elaborately handcrafted with a passion for detail. Every figure is unique. The sculptures are made from steel and copper, which is bent, cut, welded and brushed to create the desired effect. This extraordinary technique gives their figurines that distinct look.

Measurements: 15 x 10 x 10 cmWeight: 0.26 kg

Specifications

Scan this QR code to view the product

All details, up-to-date prices and availability