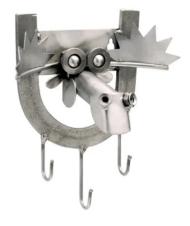

## Product Description

Key Holder "Moose"This key holder with a moose's head and horseshoe from the series "art of living" is a special eye-catcher for your home. It is not only an ideal gift for nature-loving people but for everyone who wants to decorate their home with unique accessories.

The decorative metal sculptures by Hinz & Kunst are elaborately handcrafted with a passion for detail. Every figure is unique. The sculptures are made from steel and copper, which is bent, cut, welded and brushed to create the desired effect. This extraordinary technique gives their figurines that distinct look.