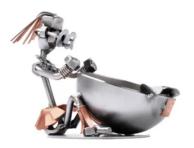

## Ashtray "Bongo"

This ashtray is a real gem for music enthusiasts and bongo players. This beautiful ashtray in the form of a bongo player is an asset to your home, but is also well suited as a gift. The decorative metal sculptures by Hinz & Kunst are elaborately handcrafted with a passion for detail. Every figure is unique. The sculptures are made from steel and copper, which is bent, cut, welded and brushed to create the desired effect. This extraordinary technique gives their figurines that distinct look.