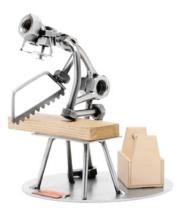

## Product Description

Figure "Handyman"This metal figure is the ideal gift for handymen and DIYers.

The decorative metal sculptures by Hinz & Kunst are elaborately handcrafted with a passion for detail. Every figure is unique. The sculptures are made from steel and copper, which is bent, cut, welded and brushed to create the desired effect. This extraordinary technique gives their figurines that distinct look.