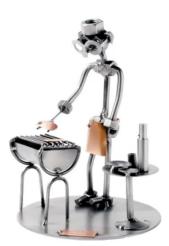

Item no.: 316528 448 - Figure "Barbecue"

Item no.: 316528 shipping weight: 0.60 kg Manufacturer: Hinz & Kunst

## Product Description

Figure "Barbecue"This metal figure is the ideal gift for pitmasters.

The decorative metal sculptures by Hinz & Kunst are elaborately handcrafted with a passion for detail. Every figure is unique. The sculptures are made from steel and copper, which is bent, cut, welded and brushed to create the desired effect. This extraordinary technique gives their figurines that distinct look.

- Measurements: 13 x 13 x 18 cm
  Weight: 0.54 kg