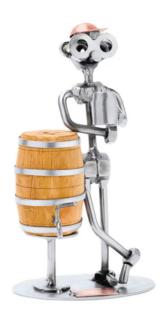

## 151 - Figure "Beer Party"

## Product Description

Figure "Beer Party"This metal figure is the ideal gift for brewers, innkeepers and fans of dolce vita.

The decorative metal sculptures by Hinz & Kunst are elaborately handcrafted with a passion for detail. Every figure is unique. The sculptures are made from steel and copper, which is bent, cut, welded and brushed to create the desired effect. This extraordinary technique gives their figurines that distinct look.

- Measurements: 15 x 10 x 18 cmWeight: 0.70 kg