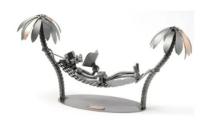

## 203 - Figure "South-Sea-Hammock"

## Product Description

Figure "South-Sea-Hammock"

This metal figure is the ideal gift for everyone, who likes the South-Sea and relaxing in a hammock.

The decorative metal sculptures by Hinz & Kunst are elaborately handcrafted with a passion for detail. Every figurine is unique. The sculptures are made from steel and copper, which is bent, cut, welded and brushed to create the desired effect. This extraordinary technique gives their figurines that distinct look.