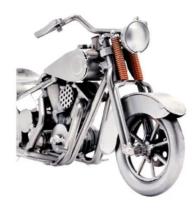

## 2002 - Motorcycle "Jumper"

## Product Description

Motorcycle "Jumper"

This metal figure is the ideal gift for everyone, who is interested in motorcycles.

The decorative metal sculptures by Hinz & Kunst are elaborately handcrafted with a passion for detail. Every figurine is unique. The sculptures are made from steel and copper, which is bent, cut, welded and brushed to create the desired effect. This extraordinary technique gives their figurines that distinct look.