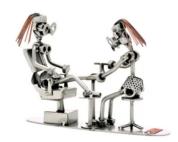

## 195 - Figure "Pedicure"

## Product Description

Figure "Pedicure"This metal figure is the ideal gift for everyone, who like to decorate their home with unique decorative items. The decorative metal sculptures by Hinz & Kunst are elaborately handcrafted with a passion for detail. Every figure is unique. The sculptures are made from steel and copper, which is bent, cut, welded and brushed to create the desired effect. This extraordinary technique gives their figurines that distinct look.