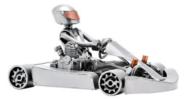

Item no.: 316560 407 - Figure "Go-Kart"

Item no.: 316560 shipping weight: 1.70 kg Manufacturer: Hinz & Kunst

## Product Description

Figure "Go-Kart"This metal figure is the ideal gift for everyone, who likes driving go-kart.

The decorative metal sculptures by Hinz & Kunst are elaborately handcrafted with a passion for detail. Every figure is unique. The sculptures are made from steel and copper, which is bent, cut, welded and brushed to create the desired effect. This extraordinary technique gives their figurines that distinct look.

- Measurements: 15 x 10 x 17 cm
  Weight: 1.65 kg