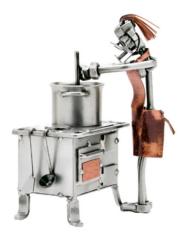

Item no.: 316561 416 - Figure "Female Cook"

Item no.: 316561 shipping weight: 0.70 kg Manufacturer: Hinz & Kunst

## Product Description

Figure "Female Cook"This metal figure is a special gift for everyone, who loves cooking.

The decorative metal sculptures by Hinz & Kunst are elaborately handcrafted with a passion for detail. Every figure is unique. The sculptures are made from steel and copper, which is bent, cut, welded and brushed to create the desired effect. This extraordinary technique gives their figurines that distinct look.

- Measurements: 10 x 6 x 16 cm
  Weight: 0.61 kg