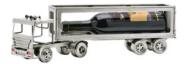

Item no.: 316566 850 - Wine Holder "Truck"

from 66,55 EUR

Item no.: 316566 shipping weight: 3.20 kg Manufacturer: Hinz & Kunst

## Product Description

Wine Holder "Truck"

This wine holder is a real gem for truck drivers and wine connoisseurs. This beautiful wine holder in the form of a truck is an asset to your home, but is also well suited as a gift. The decorative metal sculptures by Hinz & Kunst are elaborately handcrafted with a passion for detail. Every figure is unique. The sculptures are made from steel and copper, which is bent, cut, welded and brushed to create the desired effect. This extraordinary technique gives their figurines that distinct look.

Measurements: 49 x 16 x 11 cm
Weight: 3.20 kg

Specifications

Scan this QR code to view the product All details, up-to-date prices and availability