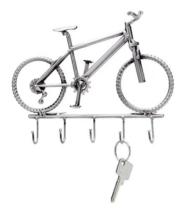

Item no.: 316573 908 - Key Holder "Bicycle"

Item no.: 316573 shipping weight: 0.40 kg Manufacturer: Hinz & Kunst

## Product Description

Key Holder "Bicycle" This key holder is a real gem for bicyclists. This beautiful key holder in the form of a bicycle is an asset to your home, but is also well suited as a gift. The decorative metal sculptures by Hinz & Kunst are elaborately handcrafted with a passion for detail. Every figure is unique. The sculptures are made from steel and copper, which is bent, cut, welded and brushed to create the desired effect. This extraordinary technique gives their figurines that distinct look.