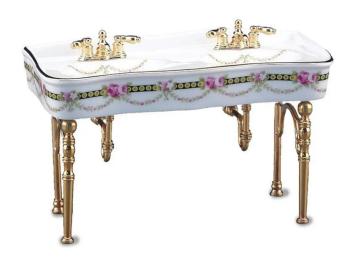

## 001.731/1 - M.W. Reutter - Double Basin "Victoria", miniature

## Product Description

M.W. Reutter - Double Basin "Victoria", miniature

As with all miniatures of Reutter Porcelain, the attention to detail can be seen here as well. From their diverse collection of miniatures, you can see here the double basin "Victoria". Miniature lovers' hearts beat faster at the sight of these beautifully curved shapes with white ground color, golden trim, subtle hint of green and pink-colored roses. The wonderful colors are accentuated by a decorative border.