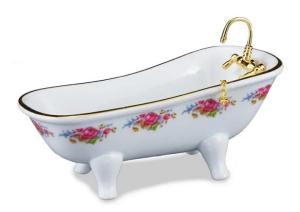

## Bathtub "Dresden Rose", miniature

As with all miniatures of Reutter porcelain, the attention to detail can be seen here as well. Among the variety of miniatures, you can see the bathtub here, which is decorated with the beautiful decor "Dresden Rose". Miniature lovers' hearts beat faster at the sight of this beautifully curved shape, gold rim and delicate colors. Reutter is constantly working on rounding off and completing their collection of miniatures. They succeed in consistently inspiring collectors all over the world.