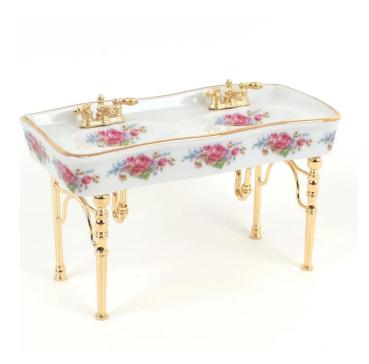

## 001.731/5 - Double Basin "Dresden Rose", miniature

## Product Description

Double Basin "Dresden Rose", miniature

As with all miniatures of Reutter porcelain, the attention to detail can be seen here as well. Among the variety of miniatures, you can see the double basin here, which is decorated with the beautiful decor "Dresden Rose". Miniature lovers' hearts beat faster at the sight of this beautifully curved shape, gold rim and delicate colors. Reutter is constantly working on rounding off and completing their collection of miniatures. They succeed in consistently inspiring collectors all over the world.