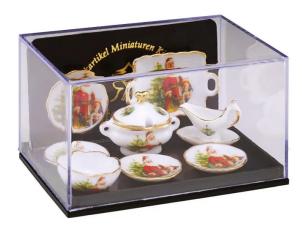

## 001.344/6 - Dining Set "Christmas", miniature

## Product Description

Dining Set "Christmas", miniature

Enchanting porcelain food set, with the motif "Santa Claus" and gold border.

For more than 60 years, Reutter has been manufacturing their porcelain collections in their own production factory. Their porcelain miniatures are the only ones of their kind to be manufactured in Germany. And they are famous for their attention to detail. During production, each porcelain item passes through the hands of up to 17 skilled craftsmen: after casting, they are glazed, painted and, all in all, fired three times to give them their characteristic Reutter look.