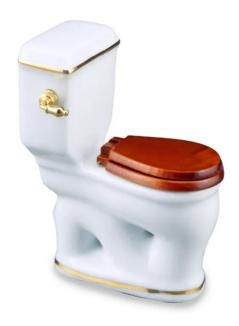

## Product Description

Toilette, white, miniature

As with all miniatures of Reutter porcelain, the attention to detail can be seen here as well. Among the variety of miniatures, you can see here a white toilet with gold edging and brown toilet seat/lid.