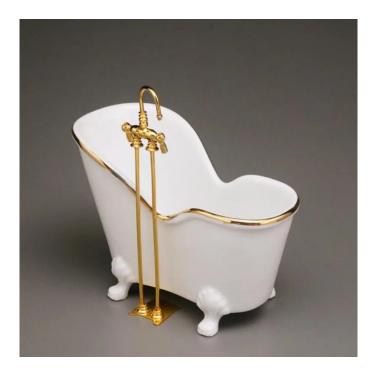

## 001.772/9 - Sitting Bathtub, white, miniature

## Product Description

Sitting Bathtub, white, miniature

This white bathtub, in 1:12 scale, enriches every dollhouse. The basic color is white, provided with a fine gold border.

For over 60 years, Reutter has been producing his large porcelain collection itself. Its porcelain miniatures are the only ones in Germany.