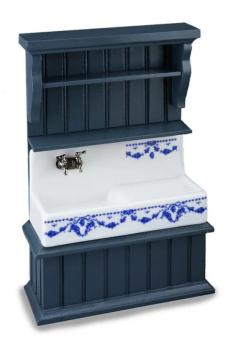

## 001.841/2 - Kitchen Sink, blue, empty, miniature

## Product Description

Kitchen Sink, blue, empty, miniature

Blue white kitchen sink made of porcelain with blue wood surrounding. It can be individually equipped with different household items. Reutter is constantly working on rounding off and completing their collection of miniatures. They always succeed in inspiring collectors from all over the world.