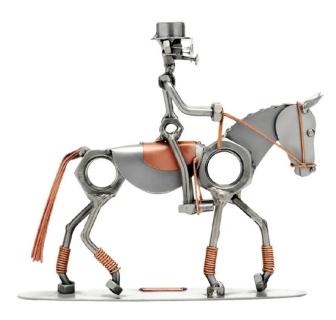

Item no.: 317369 316 - Figure "Dressage Rider"

Item no.: 317369 shipping weight: 0.90 kg Manufacturer: Hinz & Kunst

## Figure "Dressage Rider"

This metal figure is a special gift for riders and everyone, who loves horses.

The decorative metal sculptures by Hinz & Kunst are elaborately handcrafted with a passion for detail. Every figure is unique. The sculptures are made from steel and copper, which is bent, cut, welded and brushed to create the desired effect. This extraordinary technique gives their figurines that distinct look.

Measurements: 22 x 20 x 6 cm
Weight: 0.90 kg

Specifications

Scan this QR code to view the product All details, up-to-date prices and availability