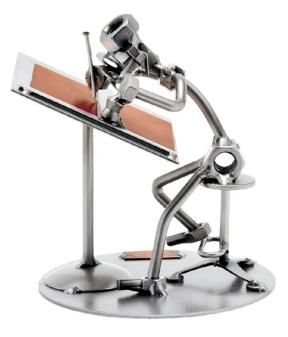

Item no.: 317378 211 - Figure "Drafter"

Item no.: 317378 shipping weight: 0.40 kg Manufacturer: Hinz & Kunst

## Figure "Drafter"

This metal figure is a special gift for technical drawers, graphic designers and architects.

The decorative metal soulptures by Hinz & Kunst are elaborately handcrafted with a passion for detail. Every figure is unique. The sculptures are made from steel and copper, which is bent, cut, welded and brushed to create the desired effect. This extraordinary technique gives their figurines that distinct look.

Measurements: 9 x 9 x 15 cm
Weight: 0.36 kg

Specifications

Scan this QR code to view the product All details, up-to-date prices and availability