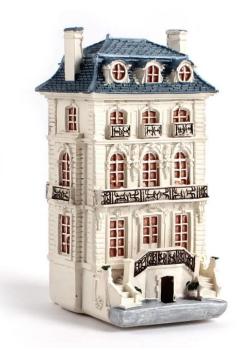

## 001.777/6 - Miniature Doll House, miniature

## Product Description

Miniature Doll House, miniature

The resin dollhouse is finished on all four sides. With great detail, it is hand-painted and a great accessory in your real doll house. Reutter is constantly working on rounding off and completing their collection of miniatures. They succeed in consistently inspiring collectors all over the world.