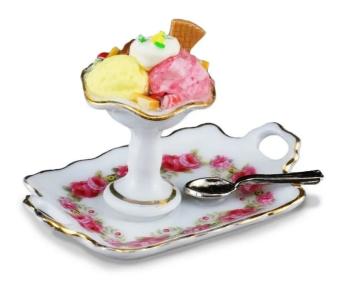

## 001.787/5 - Ice Cream Time, miniature

## Product Description

Ice Cream Time, miniature

Summertime - ice cream time. Delicious, colorful ice cream with waffle, served in a white ice goblet with gold rim on a classic "English Rose" tray with a spoon. For over 60 years, Reutter have been producing their large porcelain collection themselves. Their porcelain miniatures are the only ones in Germany. And they are famous for their attention to detail. During production, each porcelain item passes through the hands of up to 17 skilled craftsmen: after casting, they are glazed, painted and, all in all, fired three times to give them their characteristic Reutter look. It is this tradition of craftsmanship which won Reutter friends all over the world. Reutter is constantly working on rounding off and completing their collection of miniatures. They always succeed in inspiring collectors from all over the world.