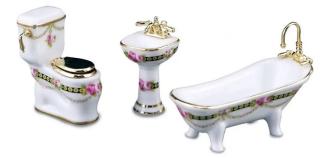

## Bathroom Set "Victoria", 3-pieces, miniature

3-piece bathroom set "Victoria" (1:24), consisting of a beautifully shaped bathtub, washbasin and toilet, with gold rim and gold-colored fittings.

For over 60 years, Reutter have been producing their large porcelain collection themselves. Their porcelain miniatures are the only ones in Germany. And they are famous for their attention to detail. During production, each porcelain item passes through the hands of up to 17 skilled craftsmen: after casting, they are glazed, painted and, all in all, fired three times to give them their characteristic Reutter look. It is this tradition of craftsmanship which won Reutter friends all over the world. Reutter is constantly working on rounding off and completing their collection of miniatures. They always succeed in inspiring collectors from all over the world.

- Bathtub (weight = 30 g, L = 7.5 cm, W = 3 cm, H = 4.5 cm)
  Washbasin (weight = 10 g, L = 2.5 cm, W = 2 cm, H = 4.5 cm)
  Toilet (weight = 27 g, L = 2.5 cm, W = 3.5 cm, H = 4.5 cm)

Specifications

Scan this QR code to view the product All details, up-to-date prices and availability