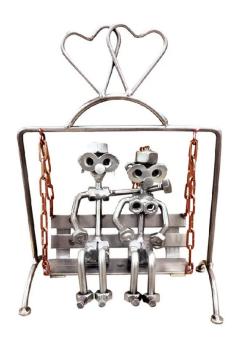

## 706 - Figure "Lovers on a Garden Swing"

## Product Description

Figure "Lovers on a Garden Swing"

This metal figure is a special gift for people who are in love.

The decorative metal sculptures by Hinz & Kunst are elaborately handcrafted with a passion for detail. Every figure is unique. The sculptures are made from steel and copper, which is bent, cut, welded and brushed to create the desired effect. This extraordinary technique gives their figurines that distinct look.