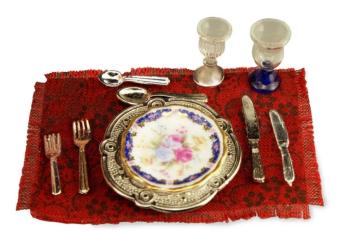

## Item no.: 318820 001.376/5 - Place Settings "Royal Blue", miniature

from 17,61 EUR Item no.: 318820 shipping weight: 0.10 kg Manufacturer: Reutter Miniaturen

## Product Description

Place Settings "Royal Blue", miniature

Place settings "Royal Blue".

For over 60 years, Reutter have been producing their large porcelain collection themselves. Their porcelain miniatures are the only ones in Germany. And they are famous for their attention to detail. During production, each porcelain item passes through the hands of up to 17 skilled craftsmen: after casting, they are glazed, painted and, all in all, fired three times to give them their characteristic Reutter look. It is this tradition of craftsmanship which won Reutter friends all over the world. Reutter is constantly working on rounding off and completing their collection of miniatures. They always succeed in inspiring collectors from all over the world.