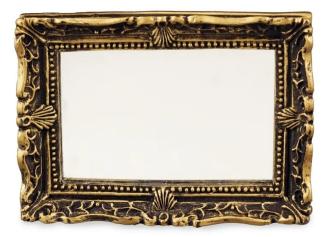

## Product Description

Baroque mirror, polyresin, miniature

Rectangular baroque mirror, which is an eye-catcher in every room. The traditional rectangular mirror is framed in with resin with an highly-detailed antique patina. Reutter is constantly working on rounding off and completing his collection of miniatures. They always succeed in inspiring collectors from all over the world.

- Weight: 20 g
  Width: 5,5 cm
- Length: 8 cm
  Height: 5 cm

Specifications

Scan this QR code to view the product All details, up-to-date prices and availability