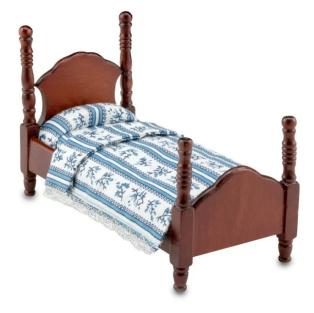

## Children's bed, miniature

This dreamlike, wonderfully designed single bed (without bedside table) promises sweet dreams. Comes with a matching mattress designed in blue/white. The bedside table can be ordered separately, order number 318892.