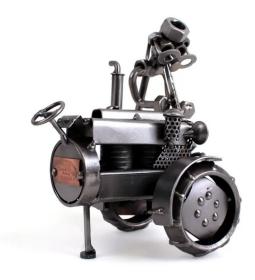

## 079 - Figurine "Tractor mechanic"

## Product Description

Figurine "Tractor mechanic"

This metal figure is the ideal gift for all friends of agriculture.

The decorative metal sculptures by Hinz & Kunst are elaborately handcrafted with a passion for detail. Every figure is unique. The sculptures are made from steel and copper, which is bent, cut, welded and brushed to create the desired effect. This extraordinary technique gives their figurines that distinct look.