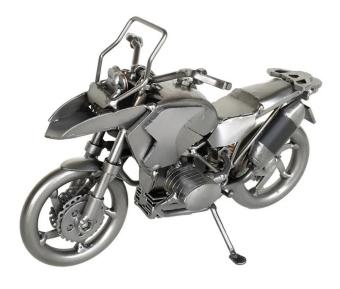

## 2017 - Motorcycle "Boxer Enduro"

## Product Description

Motorcycle "Boxer Enduro"

This metal figure is a special gift for motorcycle enthusiasts and bikers.

The decorative metal sculptures by Hinz & Kunst are elaborately handcrafted with a passion for detail. Every figure is unique. The sculptures are made from steel and copper, which is bent, cut, welded and brushed to create the desired effect. This extraordinary technique gives their figurines that distinct look.