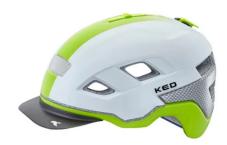

## Product Description

KED Helmsysteme - Berlin Pearl Green M

Bike helmet with maxSHELL technology, K-STAR reflection, QUICKSAFE size adjustment system with dual LED rear light, QUICKSTOPP strap lock and adjustment, visor, insect net, adjustable buckle clip with chin pad, 9 vents and steplessly adjustable front ventilation.

- Size: M (52-58 cm)Color: Pearl Green