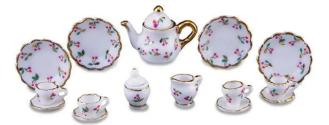

## Product Description

Tea service "Cherry", miniature

The tea service "Cherry" (15 pcs.) is decorated with red cherries and gold rim.

Reutter is constantly working on rounding off and completing their collection of miniatures. They succeed in consistently inspiring collectors all over the world.