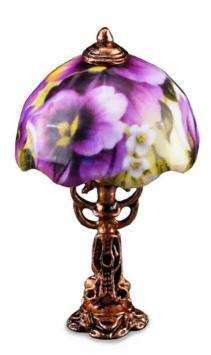

Item no.: 320461 001.871/6 - Lamp "Pansy", miniature

Item no.: 320461 shipping weight: 0.10 kg Manufacturer: Reutter Miniaturen

## Product Description

Lamp "Pansy", miniature

The victorian period Tiffany style lamp features an art-deco inspired metal base with rich antique patina and real porcelain shade. Reutter is constantly working on rounding off and completing their collection of miniatures. They succeed in consistently inspiring collectors all over the world.