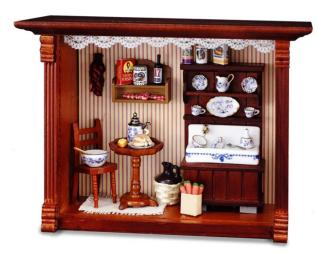

Item no.: 320465 001.700/2 - Shadow Box Display "Kitchen Sink", miniature

from 105,65 EUR

Item no.: 320465 shipping weight: 0.50 kg Manufacturer: Reutter Miniaturen

## Product Description

Shadow Box Display "Kitchen Sink", miniature

Porcelain artworks behind glass. The shadow box display "Kitchen Sink" is designed with a sink in white and blue with matching dishes. A wooden table with a chair, a shelf with various cans and a bottle, a carpet and much more.

Reutter is constantly working on rounding off and completing their collection of miniatures. They succeed in consistently inspiring collectors all over the world.

Weight: 430 g
Width: 8 cm
Length: 20 cm
Height: 15 cm